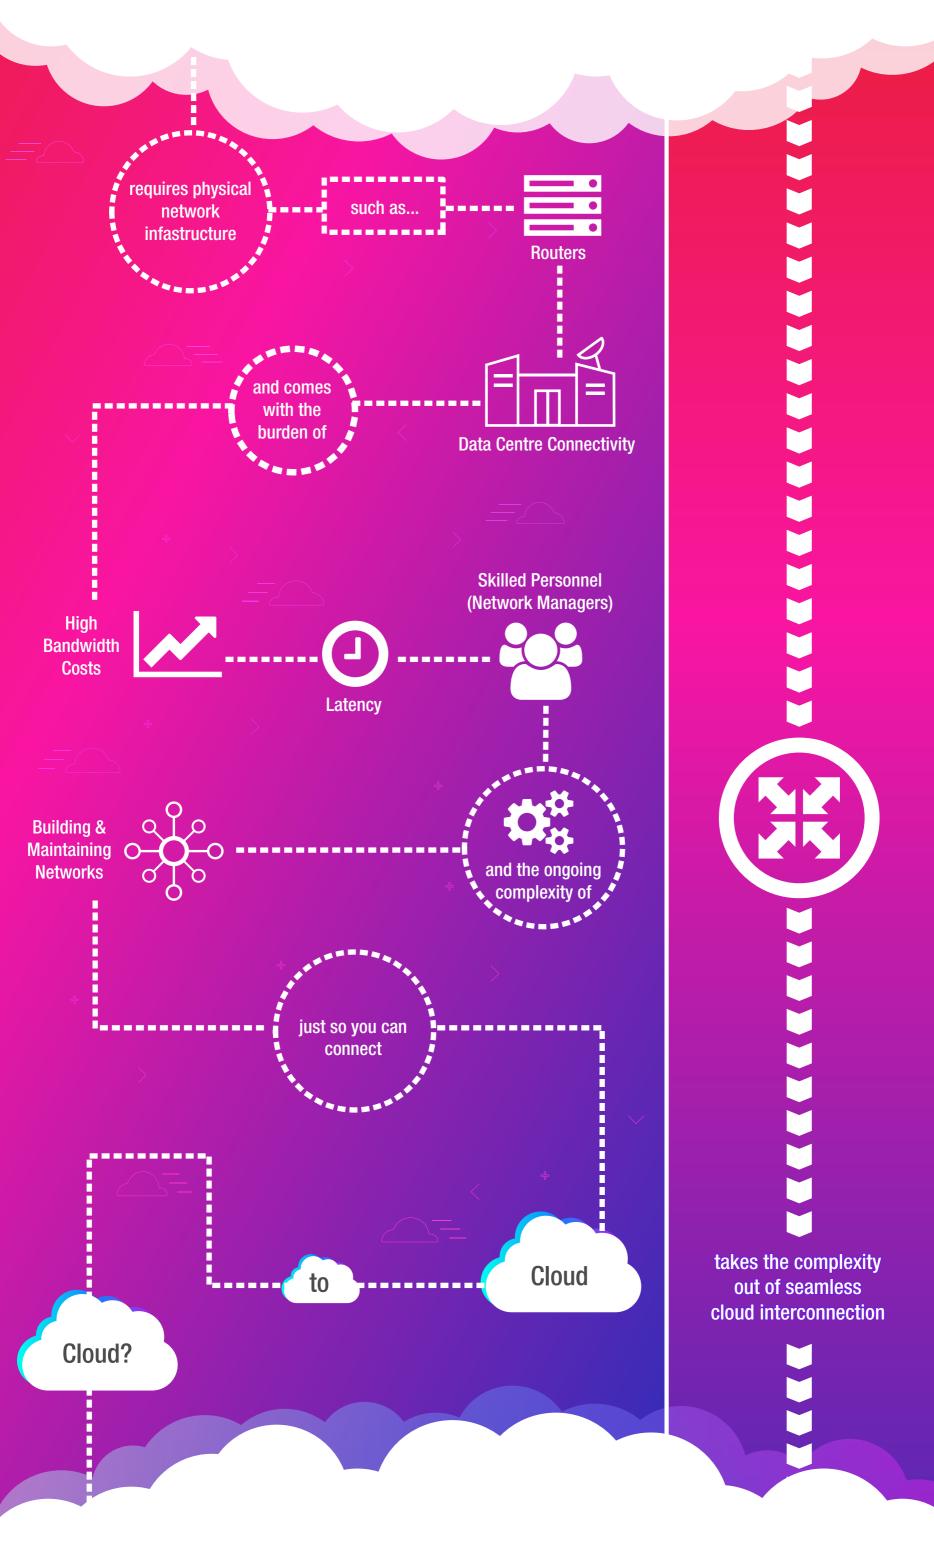

Traditional Cloud to Cloud Connectivity...

MCR Cloud to Cloud Connectivity...

MCR enables on-demand private connectivity to the world's leading Cloud Service Providers, between any regions, without the need for physical infrastructure.